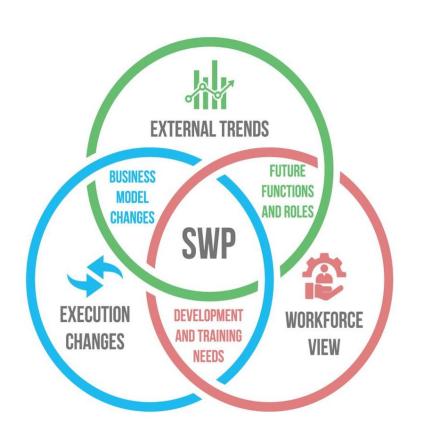

B. Williams

The Ohio State University

Randy Woodson

North Carolina State University



Dr. Yvette C. Burton Professor of Practice Academic Director Columbia University, Masters Program for Human Capital Management



# **Purpose and Resilience**





# Same Difference?







- Key people themes have been identified that cover the range of topics, challenges and risks to be managed by all organizations:
  - Evaluate Workforce Economics including government stimulus to adjust workforce capacity/capability
  - Work differently to enhance employee productivity/focus
  - Lead differently through the crisis to listen and protect your workforce
  - Operate differently to pivot HR services to respond to Now, Next and Beyond organization and workforce needs

# Getting Real and Getting Focused







# Getting to Inclusive Paths for Sustainable Performance

Define Career Path Objectives and Finance-specific Drivers

Determine Career
Path Criteria

Functional Competencies

Define/Update Career Tracks (Ladders)

Define Career Paths (Lattice)

# Middle Skills Competency Models

| Finance Professional Competency Model Competency |                                                |