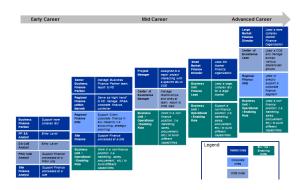

# Getting to Inclusive Paths for Sustainable Performance

Define Career Path Objectives and Finance-specific Drivers

Determine Career
Path Criteria

Functional Competencies

Define/Update Career Tracks (Ladders)

Define Career Paths (Lattice)