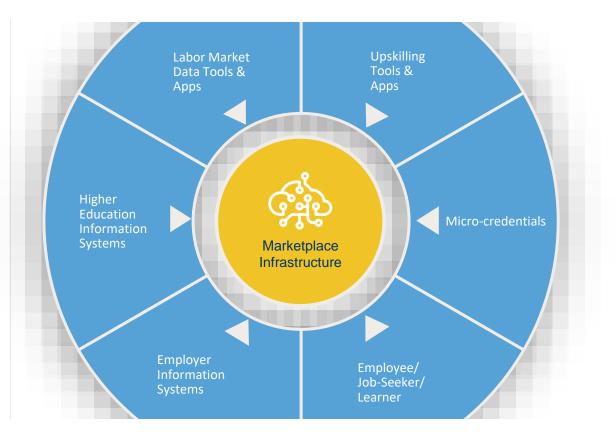

### 4:00 P.M. Session III

NSF Convergence Accelerator Grant Proposal and Upcoming NSF INCLUDES

BHEF staff will articulate how BHEF's proposed National Digital Solutions Marketplace will provide employers efficient, license-based access to artificial intelligence for employee/learner skills, job and market forecasting, and education-employer collaboration on skills-mapped credentials. They will also report on how the marketplace will bring transparency to the skills demand through credentials to working adults and improve the employability of Americans displaced by the pandemic.

Our final session will provide an update on the next stage of BHEF's engagement with the National Science Foundation. In mid-May, BHEF submitted a \$5M proposal to develop and launch the Upskilling Solutions Marketplace, which bridges employer-facing labor market and skill-level workforce insights with university micro-credentials to increase continuous learning opportunities, improve access to skilled-talent pathways, and increase American workers' proficiency in essential digital technology skills.