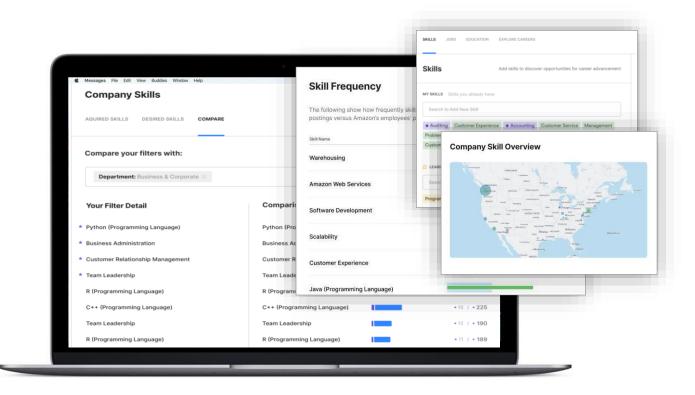

### 4:00 P.M. Session III

NSF Convergence Accelerator Grant Proposal and Upcoming NSF INCLUDES

BHEF staff will articulate how BHEF's proposed National Digital Solutions Marketplace will provide employers efficient, license-based access to artificial intelligence for employee/learner skills, job and market forecasting, and education-employer collaboration on skills-mapped credentials. They will also report on how the marketplace will bring transparency to the skills demand through credentials to working adults and improve the employability of Americans displaced by the pandemic.

Our final session will provide an update on the next stage of BHEF's engagement with the National Science Foundation. In mid-May, BHEF submitted a \$5M proposal to develop and launch the Upskilling Solutions Marketplace, which bridges employer-facing labor market and skill-level workforce insights with university micro-credentials to increase continuous learning opportunities, improve access to skilled-talent pathways, and increase American workers' proficiency in essential digital technology skills.