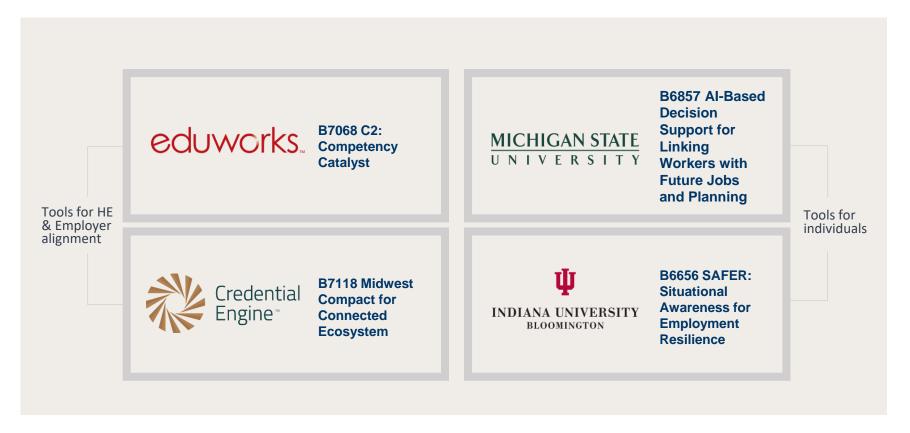

### 4:00 P.M. Session III

NSF Convergence Accelerator Grant Proposal and Upcoming NSF INCLUDES

BHEF staff will articulate how BHEF's proposed National Digital Solutions Marketplace will provide employers efficient, license-based access to artificial intelligence for employee/learner skills, job and market forecasting, and education-employer collaboration on skills-mapped credentials. They will also report on how the marketplace will bring transparency to the skills demand through credentials to working adults and improve the employability of Americans displaced by the pandemic.

Our final session will provide an update on the next stage of BHEF's engagement with the National Science Foundation. In mid-May, BHEF submitted a \$5M proposal to develop and launch the Upskilling Solutions Marketplace, which bridges employer-facing labor market and skill-level workforce insights with university micro-credentials to increase continuous learning opportunities, improve access to skilled-talent pathways, and increase American workers' proficiency in essential digital technology skills.